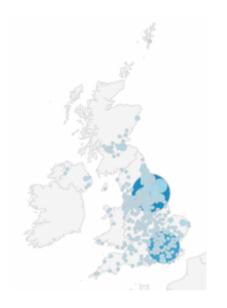

#### User Locations

The image below shows hotspots within the UK. York and it's surrounding region represent the main source of traffic, followed by London.

Other Stats Pages per visit remains consistent at around 3.44, with the bounce remaining overall consistent at 56.82%.