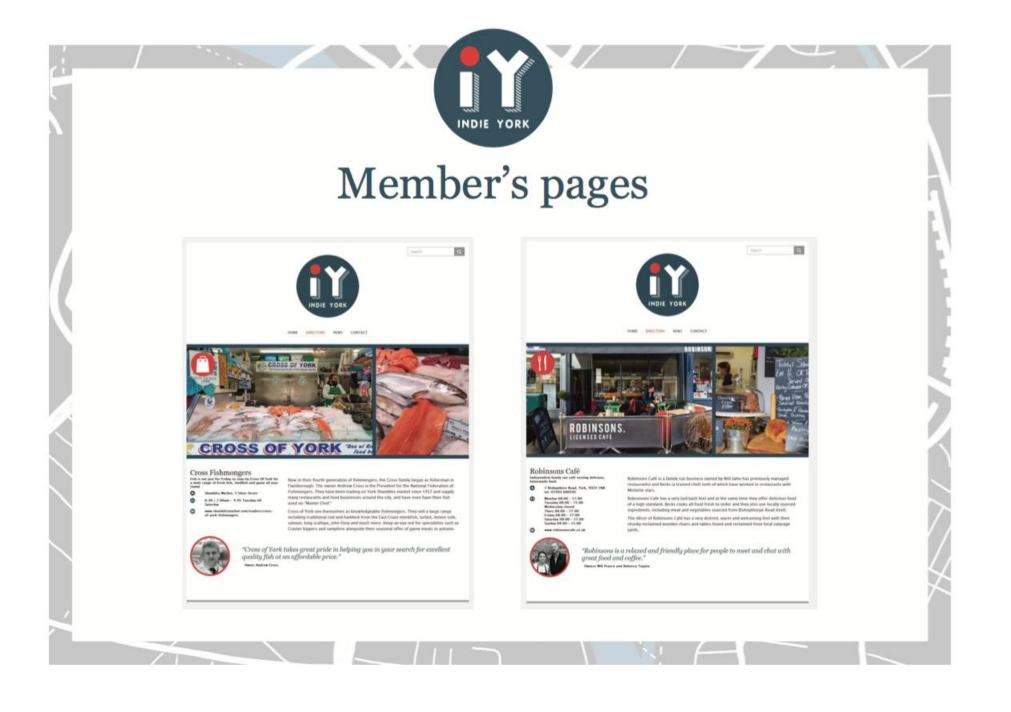

| Reptile of Societies) |
| and an and a second sec | (same )               |

- You must have a business address within York Ring Road
- You must have a recognised trading point/base where the public can visit (not a virtual address)
- Your business must conform to City of York Trading standards
- You must have no more than 4 branches
- You must not be part of a large chain of shops
- Your business must be bona fide
- Your business must display its work in a gallery/ public venue at least once per year
- Your business must meet the standards required of the YIBA membership panel.





| Retail        | 96  |
|---------------|-----|
| Food          | 69  |
| Services      | 50  |
| Bars          | 28  |
| Galleries     | 12  |
| Hotel BandB   | 9   |
| Health/Beauty | 6   |
| Total         | 270 |

#### Unique Sessions

The chart below shows the trend of unique sessions per month – this is a consistent increase monthon-month with 1,342 last month. We saw 7,621 page views last month, which is increasing monthon-month in line with the unique sessions. This indicates broader reach as we progress.



#### User Acquisition

Looking at the last 3 months as an indicative "recent" window, 68.8% of traffic comes from organic searches Google – this is a good level of traffic to receive from users actively looking for the content, rather than referred from social media channels e