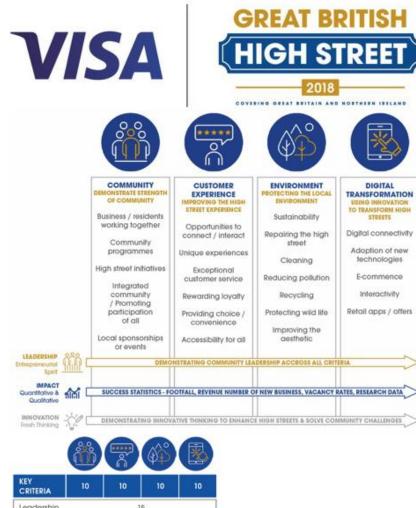

| KEY<br>CRITERIA   | 10 | 10 | 10 | 10 |  |  |  |
|-------------------|----|----|----|----|--|--|--|
| Leadership        | 15 |    |    |    |  |  |  |
| Impact            | 10 |    |    |    |  |  |  |
| Innovation        | 5  |    |    |    |  |  |  |
| MAXIMUM<br>POINTS | 70 |    |    |    |  |  |  |