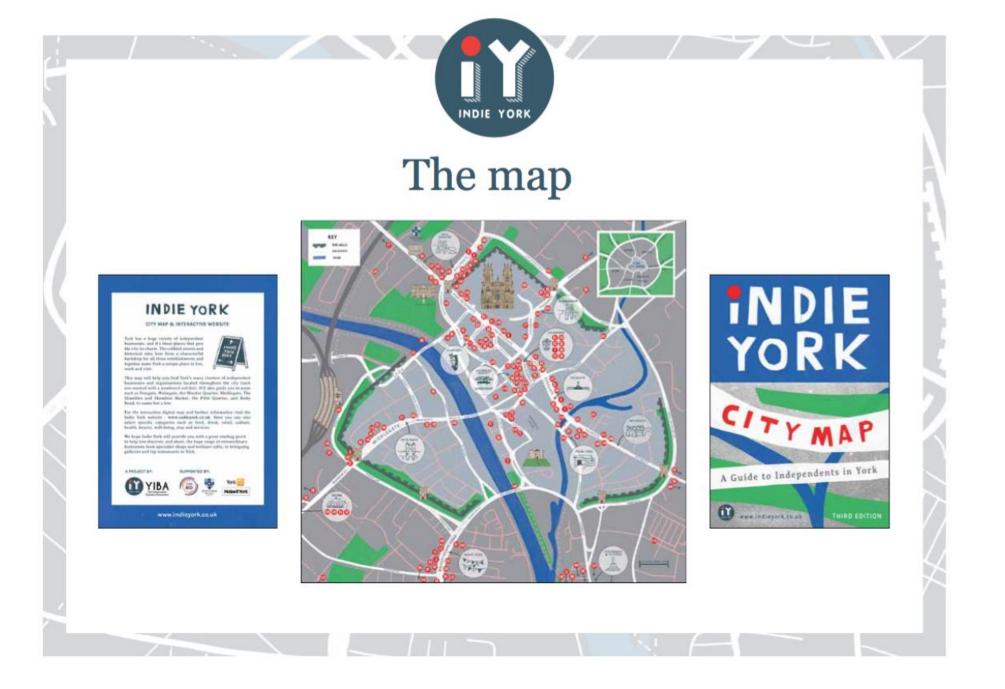

| Reptile of Societies) |
| and an and a second sec | (same )               |

- You must have a business address within York Ring Road
- You must have a recognised trading point/base where the public can visit (not a virtual address)
- Your business must conform to City of York Trading standards
- You must have no more than 4 branches
- You must not be part of a large chain of shops
- Your business must be bona fide
- Your business must display its work in a gallery/ public venue at least once per year
- Your business must meet the standards required of the YIBA membership panel.





| Retail        | 96  |
|---------------|-----|
| Food          | 69  |
| Services      | 50  |
| Bars          | 28  |
| Galleries     | 12  |
| Hotel BandB   | 9   |
| Health/Beauty | 6   |
| Total         | 270 |

#### Unique Sessions

The chart below shows the trend of unique sessions per month – this is a consistent increase monthon-month with 1,342 last month. We saw 7,621 page views last month, which is increasing monthon-month in line with the unique sessions. This indicates broader reach as we progress.



#### User Acquisition

Looking at the last 3 months as an indicative "recent" window, 68.8% of traffic comes from organic searches Google – this is a good level of traffic to receive from users actively looking for the content, rather than referred from social media channels