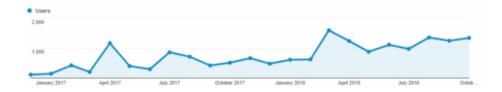

#### Unique Sessions

The chart below shows the trend of unique sessions per month – this is a consistent increase monthon-month with 1,342 last month. We saw 7,621 page views last month, which is increasing monthon-month in line with the unique sessions. This indicates broader reach as we progress.